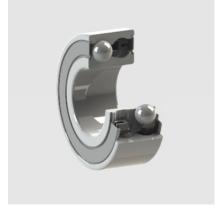

## Single Row Angular Contact Ball Bearings

Includes bearings of 7200 and 7300 standard series.

Double Row Angular Contact Ball Bearings

Includes bearings of 3200, 32. 32N series

Double Row Angular Contact (With Two Inner Rings) Ball Bearings

Includes bearings of 320000 and 330000 standard series.