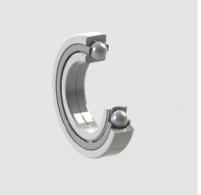

## Cylindrical Roller Bearings

Includes bearings of N, NU, NJ, NUP, RNU, 20000, HJ+NJ series.