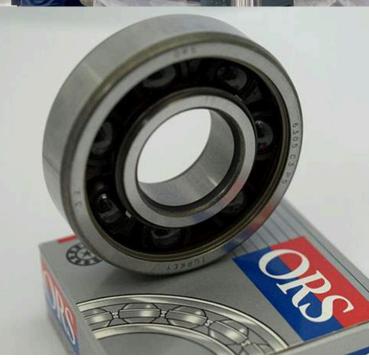

## **Types of Bearings**

Single Row Deep Groove Ball Bearings

Includes bearings of 6000, 6200, 6300, 6400 standard series and special size bearings.

Single Row Deep Groove Ball Bearings With Filling Slots