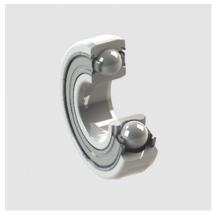

### **Tapered Roller Bearings**

Includes bearings of 30000, 31000, 32000, 33000, INCH, TB series.