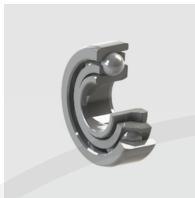

## Single Row Angular Contact Ball Bearings

Includes bearings of 7200 and 7300 standard series.

Double Row Angular Contact Ball Bearings

Includes bearings of 3200, 32. 32N series

Double Row Angular Contact (With Two Inner Rings) Ball Bearings

Includes bearings of 320000 and 330000 standard series.