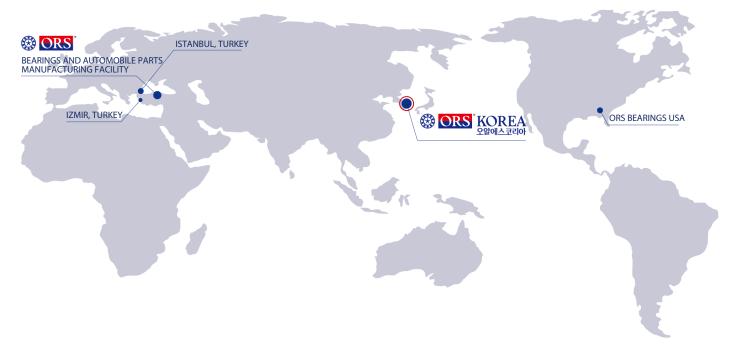

HEADQUARTERS

BEARINGS AND AUTOMOBILE PARTS

MANUFACTURING FACILITY

Address: İstiklal Mahallesi Hacı Bayram Veli Bulvarı

No:76/A, Polatlı, Ankara - TURKEY

**Phone:** +90-312-648-0010 **Fax:** +90-312-648-0021

#### GRINDING MACHINES AND SPINDLE MANUFACTURING FACILITY

Address: 184, Jayumuyeok 3-gil, Masanhoewon-gu,

Changwon-si, Gyeongsangnam-do, Building No. 5 (1st and 2nd floor) 51340, REPUBLIC OF KOREA

Phone: +82-55-716-2876 Fax: +82-505-719-2876

# **ORS**

ORSKOREA is the first local branch of ORS in Korea. ORS is located in Ankara, the capital of Turkey. Since its establishment in 1982, ORS is now one of the top manufacturers and suppliers to the European global carmakers.