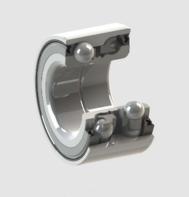

## Single Row Angular Contact Ball Bearings

Includes bearings of 7200 and 7300 standard series.

Double Row Angular Contact Ball Bearings

Includes bearings of 3200, 32. 32N series

Double Row Angular Contact (With Two Inner Rings) Ball Bearings

Includes bearings of 320000 and 330000 standard series.