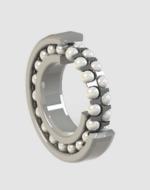

## Self Aligning Ball Bearings

Includes bearings of 1200 and 2300 series.

Four Point Contact Ball Bearings

Includes bearings of QJ series.