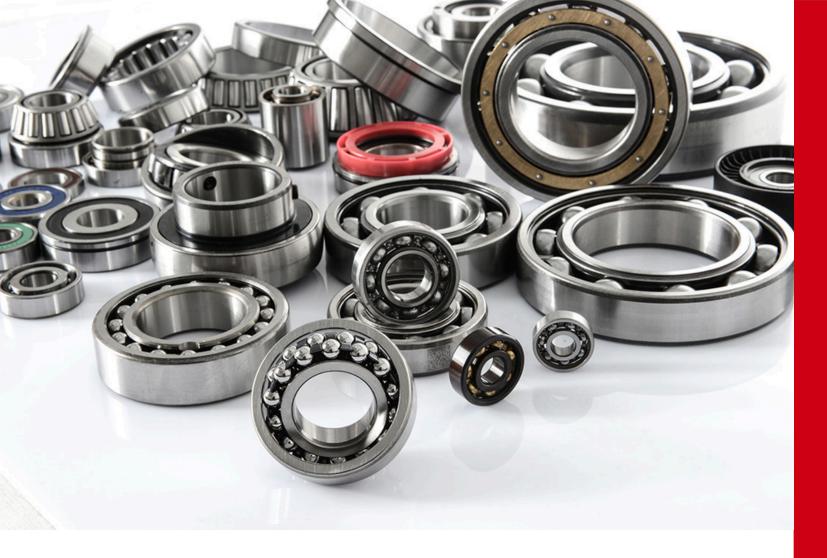

## **Types of Bearings**

Single Row Deep Groove Ball Bearings

Includes bearings of 6000, 6200, 6300, 6400 standard series and special size bearings.

Single Row Deep Groove Ball Bearings With Filling Slots

Includes bearings of 200 and 300 standard series.

## Single Row Angular Contact Ball Bearings

Includes bearings of 7200 and 7300 standard series.

Double Row Angular Contact Ball Bearings

Includes bearings of 3200, 32. 32N series

Double Row Angular Contact (With Two Inner Rings) Ball Bearings

Includes bearings of 320000 and 330000 standard series.

## Self Aligning Ball Bearings

Includes bearings of 1200 and 2300 series.

Four Point Contact Ball Bearings

Includes bearings of QJ series.

## Cylindrical Roller Bearings

Includes bearings of N, NU, NJ, NUP, RNU, 20000, HJ+NJ series.

### **Tapered Roller Bearings**

Includes bearings of 30000, 31000, 32000, 33000, INCH, TB series.