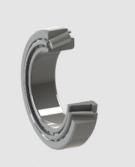

## Cylindrical Roller Bearings

Includes bearings of N, NU, NJ, NUP, RNU, 20000, HJ+NJ series.