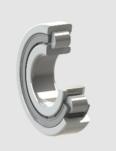

## Cylindrical Roller Bearings

Includes bearings of N, NU, NJ, NUP, RNU, 20000, HJ+NJ series.