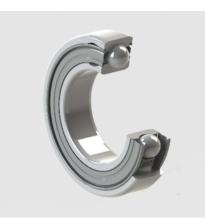

### **Tapered Roller Bearings**

Includes bearings of 30000, 31000, 32000, 33000, INCH, TB series.